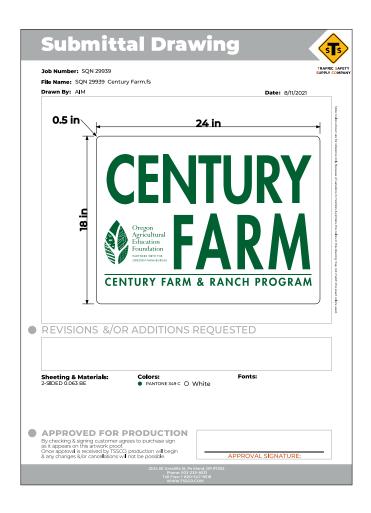

## Oregon Century Farm & Ranch Program Example of Signs

## BELOW IS AN IMAGE OF THE NEW GREEN & WHITE STYLE FARM OR RANCH SIGN

(the sign is white with green letters)